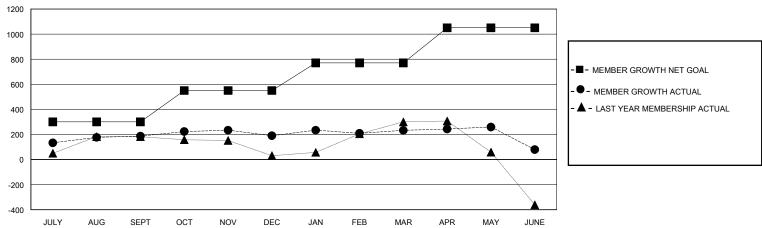

## GOALS AND ACTUAL MEMBERS CUMULATIVE

| DROPPED CLUBS: 8        |            | 120 CLUBS OF 160 ADDED 1 OR MORE<br>NEW MEMBERS | GENDER DISTRIBUTION  MALE 3,293 (76.33%) |                |       |
|-------------------------|------------|-------------------------------------------------|------------------------------------------|----------------|-------|
| DROPPED MEMBERS         |            |                                                 | FEMALE                                   | 1,020 (23.64%) |       |
| DECEASED                | 26         | CLICK HERE FOR CUMULATIVE                       | TOTAL FAMILY UNIT MEMBERS                |                | 1,651 |
| CLUB CANCELLED<br>OTHER | 109<br>552 | MEMBERSHIP DATA                                 | FAMILY MEMBERS PAYING HALF               |                | 881   |
| TOTAL                   | 687        |                                                 |                                          |                |       |

## District 318 A

Results as of: 6/30/2024

| GMT: | LOCATION INDIA | GMT CA |
|------|----------------|--------|
|      |                |        |

|                       | Club          | s         |               |                       | Men                   | nbers                   |                                                    |
|-----------------------|---------------|-----------|---------------|-----------------------|-----------------------|-------------------------|----------------------------------------------------|
| RESULTS FOR 2023-2024 |               |           |               | RESULTS FOR 2023-2024 |                       |                         |                                                    |
| QUARTER               | NEW CLUB GOAL | NEW CLUBS | DROPPED CLUBS | QUARTER MEMB          | ER GROWTH NET<br>GOAL | MEMBER GROWTH<br>ACTUAL | DROPPED<br>MEMBERS ACTUAL<br>(including transfers) |
| JULY/AUG/SEPT         | 5             | 0         | 1             | JULY/AUG/SEPT         | 300                   | 308                     | 96                                                 |
| OCT/NOV/DEC           | 0             | 7         | 3             | OCT/NOV/DEC           | 250                   | 267                     | 252                                                |
| JAN/FEB/MAR           | 4             | 0         | 3             | JAN/FEB/MAR           | 220                   | 148                     | 92                                                 |
| APR/MAY/JUNE          | 2             | 0         | 1             | APR/MAY/JUNE          | 280                   | 109                     | 248                                                |