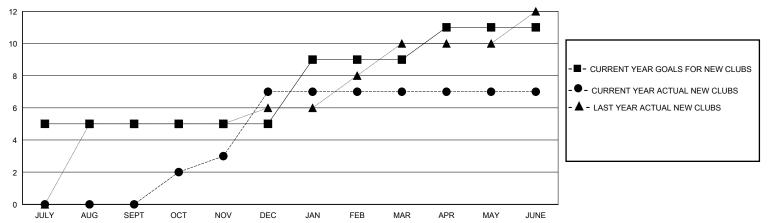

## GOALS AND ACTUAL NEW CLUBS CUMULATIVE

## District 318 A

Results as of: 6/30/2024

| GMT: | LOCATION INDIA | GMT CA |
|------|----------------|--------|
|      |                |        |

|                       | Club          | s         |               |                       | Men                   | nbers                   |                                                    |
|-----------------------|---------------|-----------|---------------|-----------------------|-----------------------|-------------------------|----------------------------------------------------|
| RESULTS FOR 2023-2024 |               |           |               | RESULTS FOR 2023-2024 |                       |                         |                                                    |
| QUARTER               | NEW CLUB GOAL | NEW CLUBS | DROPPED CLUBS | QUARTER MEMB          | ER GROWTH NET<br>GOAL | MEMBER GROWTH<br>ACTUAL | DROPPED<br>MEMBERS ACTUAL<br>(including transfers) |
| JULY/AUG/SEPT         | 5             | 0         | 1             | JULY/AUG/SEPT         | 300                   | 308                     | 96                                                 |
| OCT/NOV/DEC           | 0             | 7         | 3             | OCT/NOV/DEC           | 250                   | 267                     | 252                                                |
| JAN/FEB/MAR           | 4             | 0         | 3             | JAN/FEB/MAR           | 220                   | 148                     | 92                                                 |
| APR/MAY/JUNE          | 2             | 0         | 1             | APR/MAY/JUNE          | 280                   | 109                     | 248                                                |